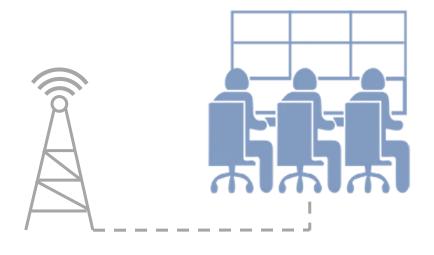

#### Remote control center

Service

Support vessels operated by FC

#### Remote control center

Service