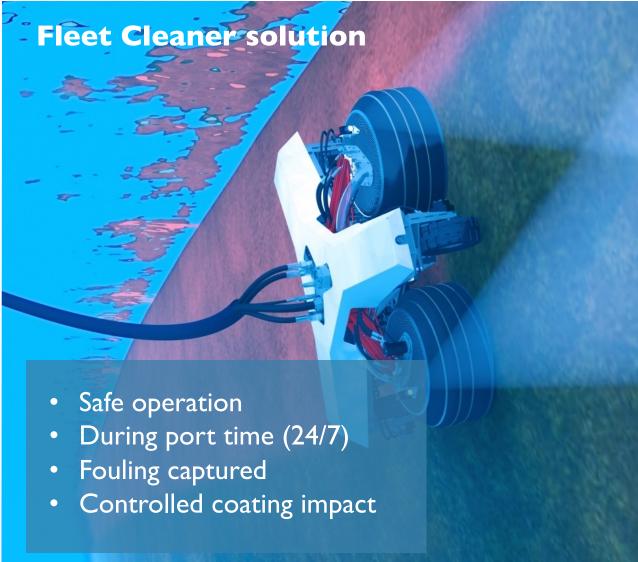

### 2. Advantages robotic hull cleaning

#### 2. Advantages robotic hull cleaning