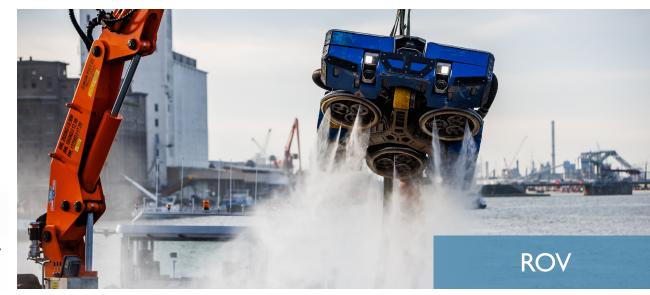

#### Support vessels operated by FC

#### Remote control center

Service

Support vessels operated by FC

#### Remote control center

Service