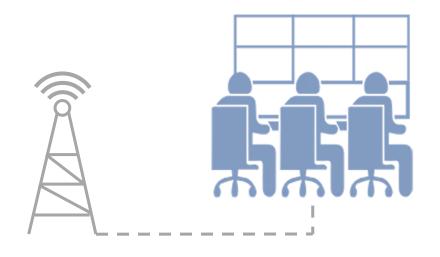

#### Remote control center

Service

Support vessels operated by FC

#### Remote control center

Service