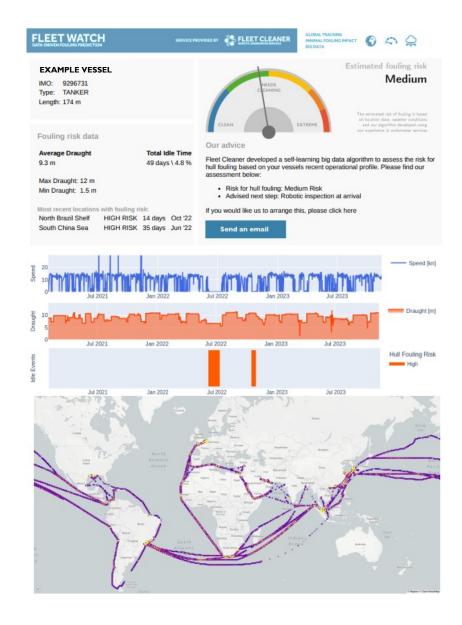

I. Introduction
- 2. Fleet Cleaner
- 3. Fleet Inspector
- 4. Fleet Watch





#### I. We are Fleet Cleaner

#### Robotic Tech Scale-up with 80 employees













Nominee 2023









# 2. Fouling increases fuel consumption with 5-10%





2. Fleet Cleaner reduces impact of fouling to almost 0 by cleaning in port





### 2. Advantages robotic hull cleaning





#### 2. Advantages robotic hull cleaning







#### 2. How it works

























#### Support vessels operated by FC



#### Remote control center



Service





Support vessels operated by FC



#### Remote control center



Service





#### 3. Fleet Inspector



Report ready < 2 hours

No deep draught issue











Flat bottom:















#### 4. Fleet Watch





Machine learning



PDF - Fouling risk





### 4. Our approach

I. Identify



2. Verify



3. Take action









# Thank you for your attention