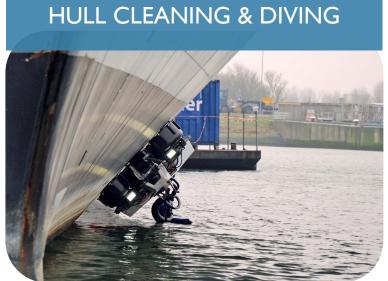

#### I. We are Fleet Cleaner

#### Robotic Tech Scale-up with 80 employees













Nominee 2023









# 2. Fouling increases fuel consumption with 5-10%





2. Fleet Cleaner reduces impact of fouling to almost 0 by cleaning in port





### 2. Advantages robotic hull cleaning





#### 2. Advantages robotic hull cleaning







#### 2. How it works

























#### Support vessels operated by FC



#### Remote control center



Service





Support vessels operated by FC



#### Remote control center



Service





#### 3. Fleet Inspector



Report ready < 2 hours

No deep draught issue











Flat bottom:















#### 4. Fleet Watch





Machine learning



PDF - Fouling risk





### 4. Our approach

I. Identify



2. Verify



3. Take action









# Thank you for your attention