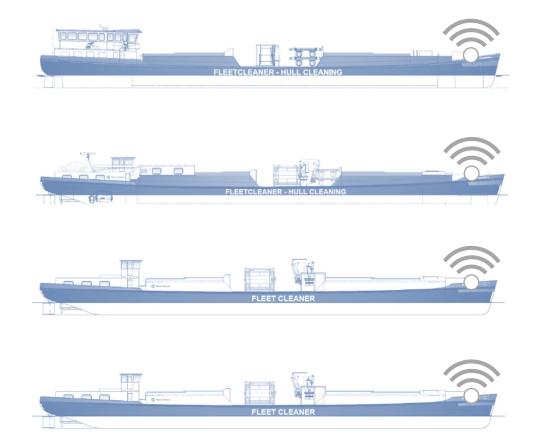

#### Support vessels operated by FC

#### Remote control center

Service

Support vessels operated by FC

#### Remote control center

Service