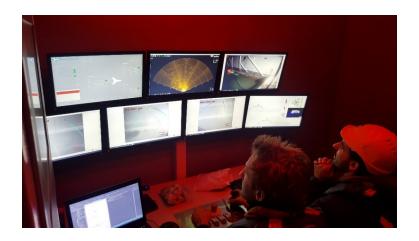

#### Remote control center

Service

Support vessels operated by FC

#### Remote control center

Service