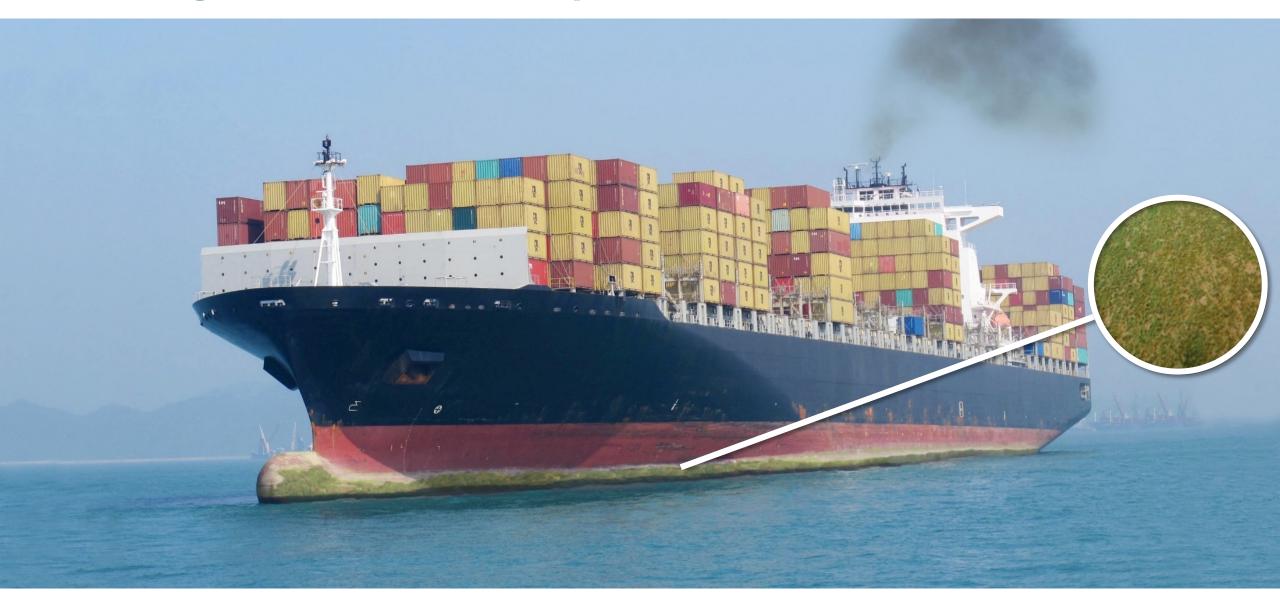

# 2. Fouling increases fuel consumption with 5-10%

2. Fleet Cleaner reduces impact of fouling to almost 0 by cleaning in port