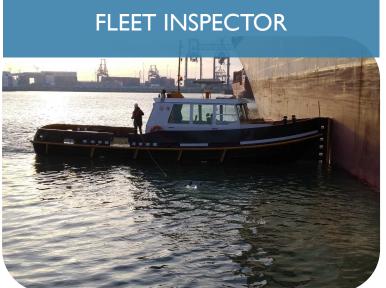

#### 3. Fleet Inspector

Report ready < 2 hours

No deep draught issue

Flat bottom: