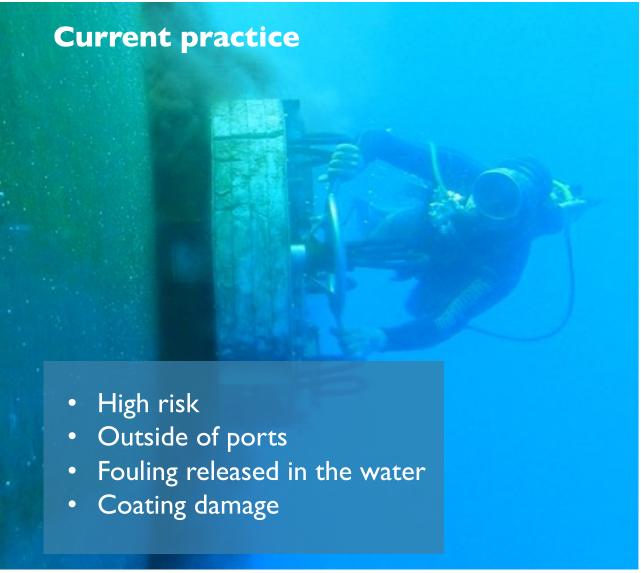

### 2. Advantages robotic hull cleaning

#### 2. Advantages robotic hull cleaning