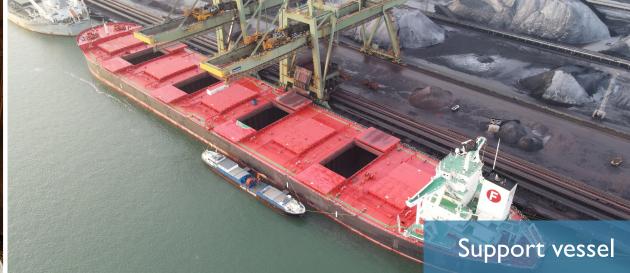

#### Support vessels operated by FC

#### Remote control center

Service

Support vessels operated by FC