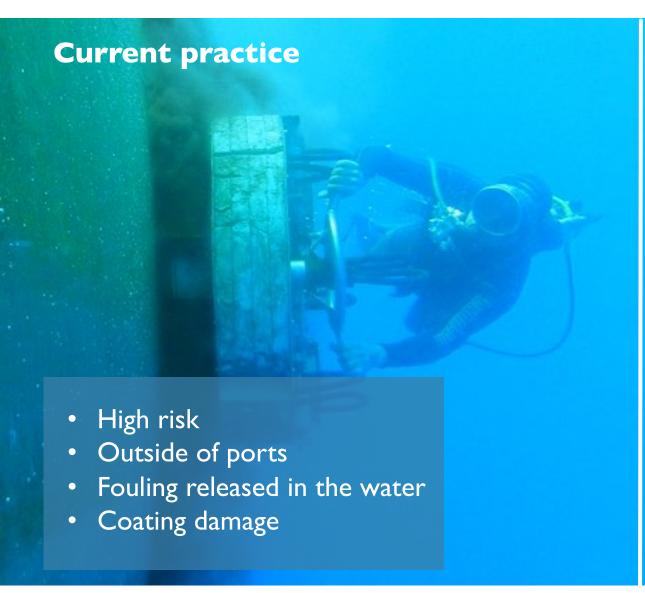

### 2. Advantages robotic hull cleaning

#### 2. Advantages robotic hull cleaning