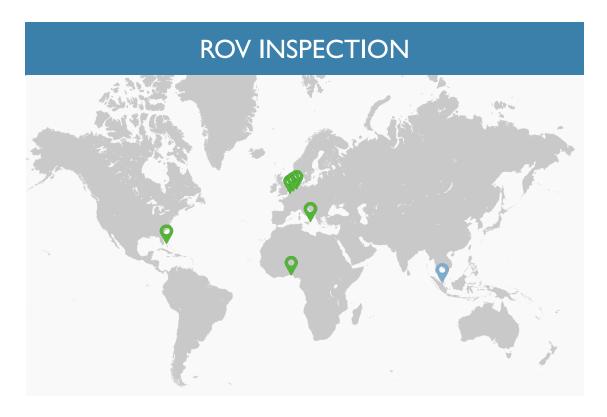

#### 3. Fleet Inspector

Report ready < 2 hours

No deep draught issue

Flat bottom: