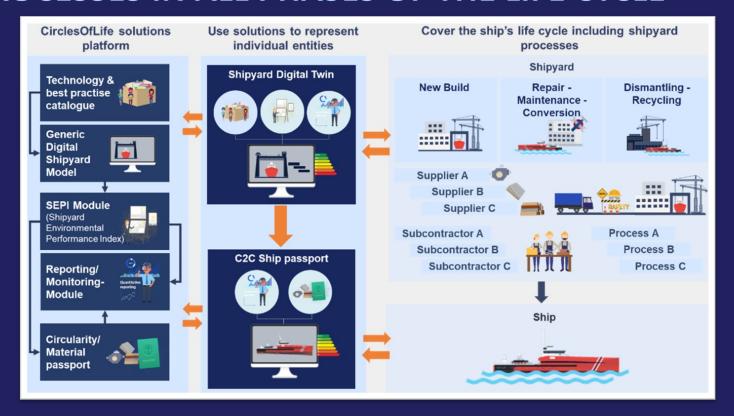

## ENHANCING MATERIAL CIRCULARITY AND LOWER EMISSIONS OF SHIP BUILDING PROCESSES IN ALL PHASES OF THE LIFE CYCLE

## **CRADLE 2 CRADLE SHIP PASPORT**

Circular Readiness level Product design Product-service system End-of-life management Closing the loop

## SEPI FRAMEWORK AND DIGITAL SHIP of Life MODEL

- Based on existing standards such as ISO 14000 series
- Green Marine Europe