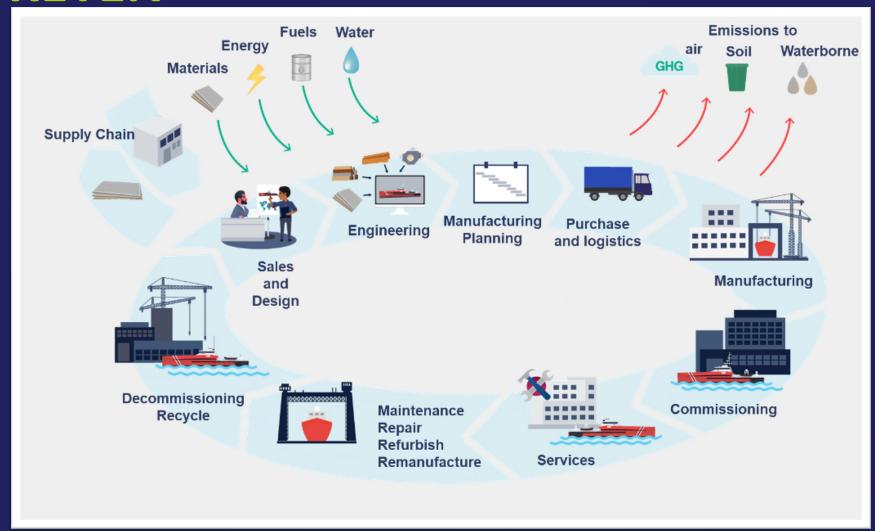

2020

2030

2050



20% reduction of GHG emissions compared to 1990

20% renewable energy

20% reduction primary energy usage

55% reduction of GHG emissions compared to 1989 (Fit for 55 package) ERN

7% renewable energy

32,5% reduction energy usage

Climate neutral economy

Circular economy



40% carbon intensity reduction of all ships

70% carson intensity reduction of all

50% reduce GHG emissions from international shipping to the total annual GHG emissions to 2008









This project has received fundings from the European Union's Horizon 2020 research and innovation programme under grant agreement No: 101138013







This project has received fundings from the European Union's Horizon 2020 research and innovation programme under grant agreement No: 101138013



### **KETEN**





## **CIRCLES OF LIFE**



## ENHANCING MATERIAL CIRCULARITY AND LOWER EMISSIONS OF SHIP BUILDING PROCESSES IN ALL PHASES OF THE LIFE CYCLE





## **CRADLE 2 CRADLE SHIP PASPORT**









Circular Readiness level Product design Product-service system End-of-life management Closing the loop



#### **COMPONENT X**



#### Resource inflow

- The overall total weight of products and materials;
- The weight in absolute value & percentage of renewable input materials from regenerative sources used (including packaging);
- The weight in both absolute value & percentage of reused or recycled products and materials (non-virgin)

Based on draft ESRS

#### Resource outflow

- Material resource outflows, including waste and hazardous materials;
- Durability;
- Reusability;
- Repairability;
- Dis